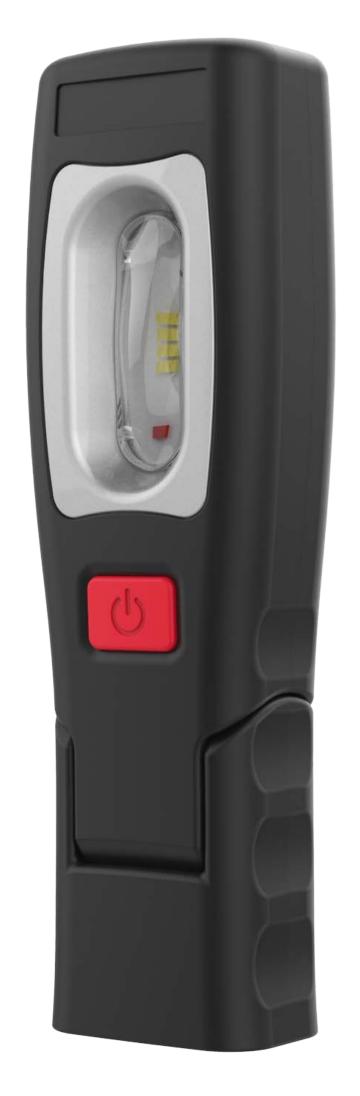

#### **Professional Lens**

Clear and bright light distribution

#### **Charging Indicator**

Red: charging

Green: full charge

#### **ON-OFF Button**

Press button: spot light-main light-off