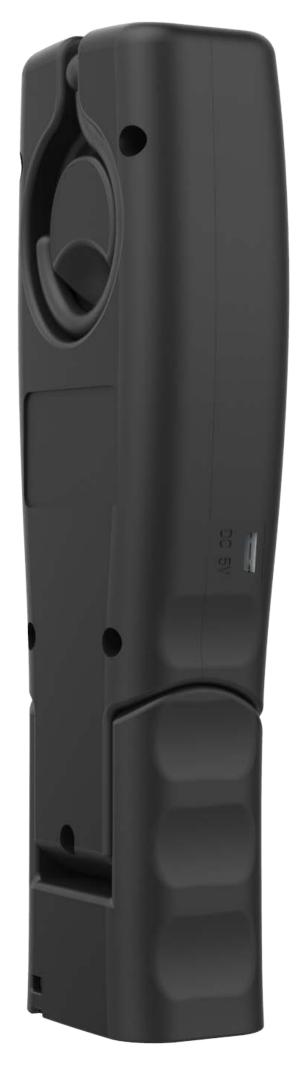

# LZ22008 Hand Lamp

TWINCO

www.twinco.dk

www.twincochina.com

- Classical and economic design
- 150° bendable design
- Strong magnet







## Logo Area

Provide customize Logo



#### **Professional Lens**

Clear and bright light distribution

#### **Charging Indicator**

Red: charging

Green: full charge

#### **ON-OFF Button**



Press button: spot light-main light-off



# **Powerful lithium-ion battery**

2200mAH battery with long life









### **360° Foldable Rotatable Hook**

For fundational lamp placing

#### Surface

 Rubber coating for non-slip and enables a comfortable grip



# **Strong Built-in Magnet**

Magnetic base for hand free working

## String

Take the lamp anywhere conveniently





| Model            | LZ22008                   |
|------------------|---------------------------|
| Lumen            | 100 lm (spot light)       |
|                  | 250 lm (main light)       |
| Light angle      | 120°                      |
| CCT              | 5500-6500K                |
| Discharging time | 6 h (spot light)          |
|                  | 4 h (main light)          |
| Charging time    | 4 h                       |
| IP               | 20                        |
| Material         | ABS + rubber              |
| Battery type     | Li-lon                    |
| Battery capacity | 3.7V/ 2200mAh             |
| Adaptor output   | 5V1A                      |
| Charging port    | Micro USB                 |
| Cable            | USB charging cable, 1.2m  |
| Size