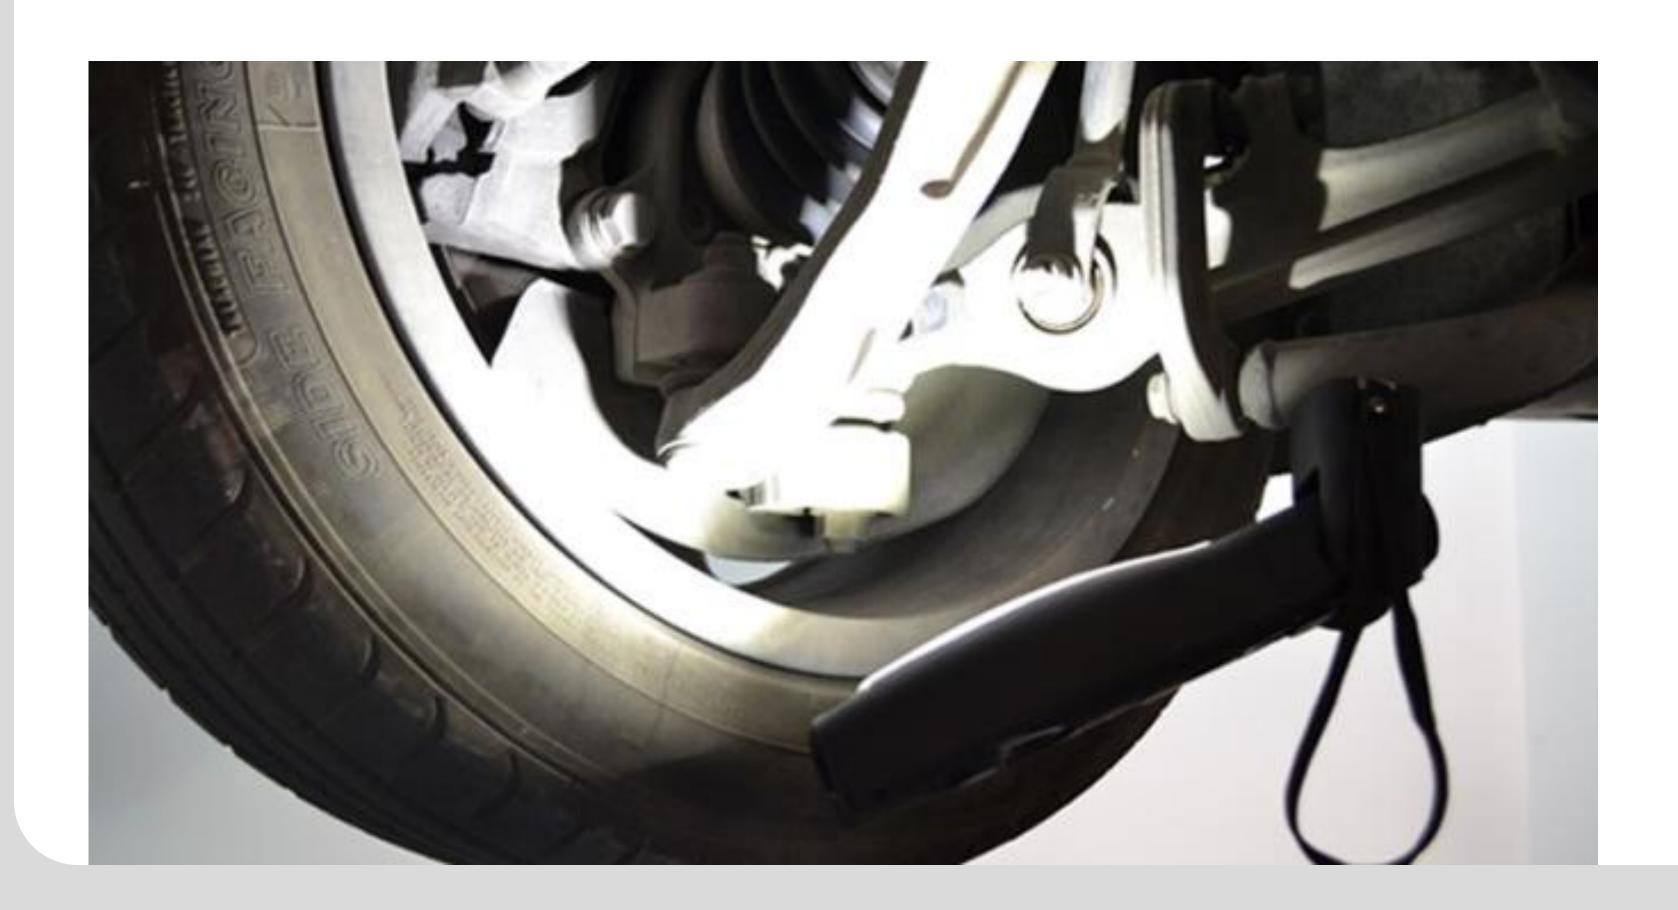

# LZ22008 Hand Lamp

TWINCO

www.twinco.dk

www.twincochina.com

- Classical and economic design
- 150° bendable design
- Strong magnet

# **Strong Built-in Magnet**

Magnetic base for hand free working

## String

Take the lamp anywhere conveniently

| Model            | LZ22008                   |
|------------------|---------------------------|
| Lumen            | 100 lm (spot light)       |
|                  | 250 lm (main light)       |
| Light angle      | 120°                      |
| CCT              | 5500-6500K                |
| Discharging time | 6 h (spot light)          |
|                  | 4 h (main light)          |
| Charging time    | 4 h                       |
| IP               | 20                        |
| Material         | ABS + rubber              |
| Battery type     | Li-lon                    |
| Battery capacity | 3.7V/ 2200mAh             |
| Adaptor output   | 5V1A                      |
| Charging port    | Micro USB                 |
| Cable            | USB charging cable, 1.2m  |
| Size             | 189 x 57.4 x 36.1 mm      |
| Weight           | 198 g (excluding adaptor) |

### **360° Foldable Rotatable Hook**

For fundational lamp placing