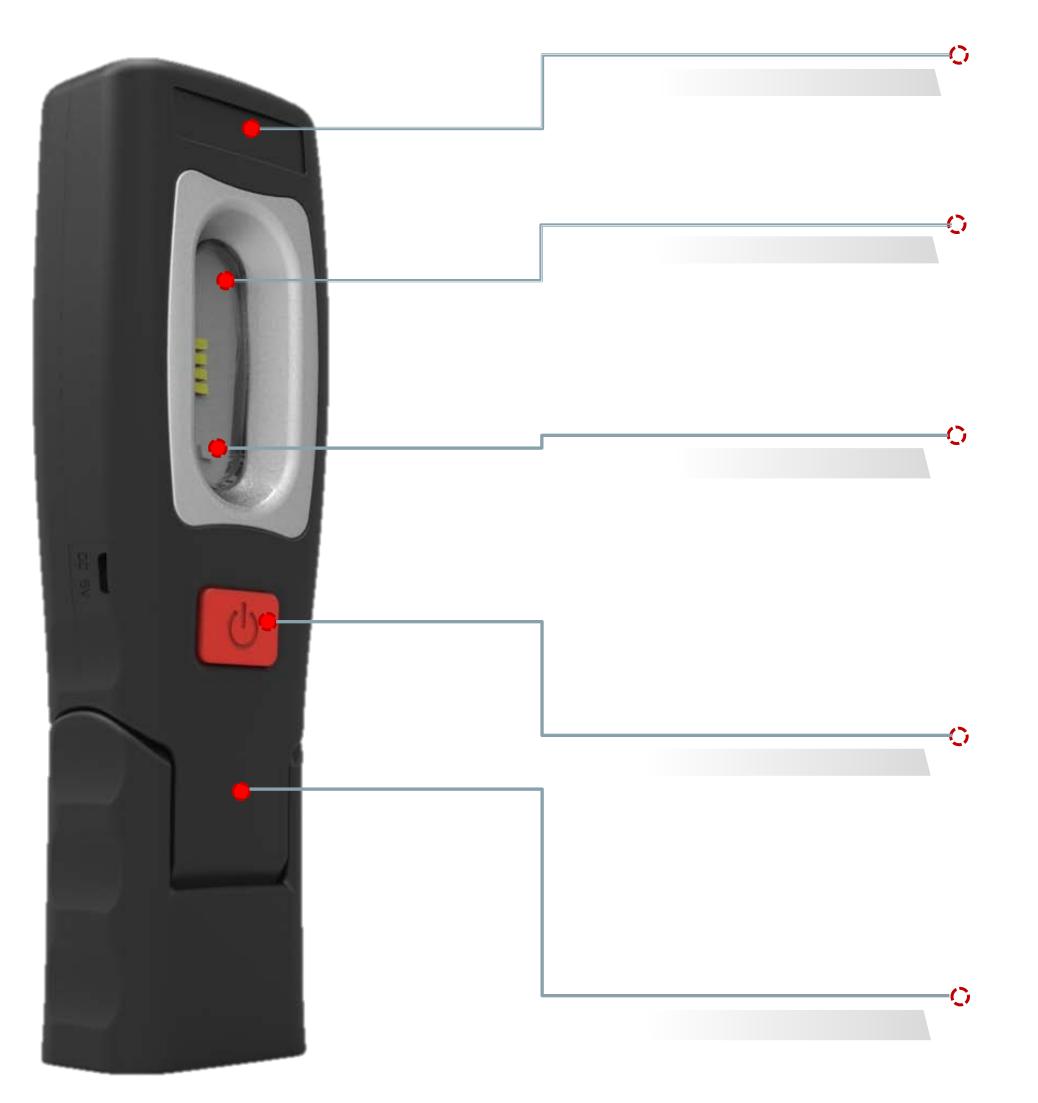

## Logo Area

Provide customize Logo

#### **Professional Lens**

Clear and bright light distribution

#### **Charging Indicator**

Red: charging

Green: full charge

#### **ON-OFF Button**

Press button: spot light-main light-off

#### Surface

 Rubber coating for non-slip and enables a comfortable grip