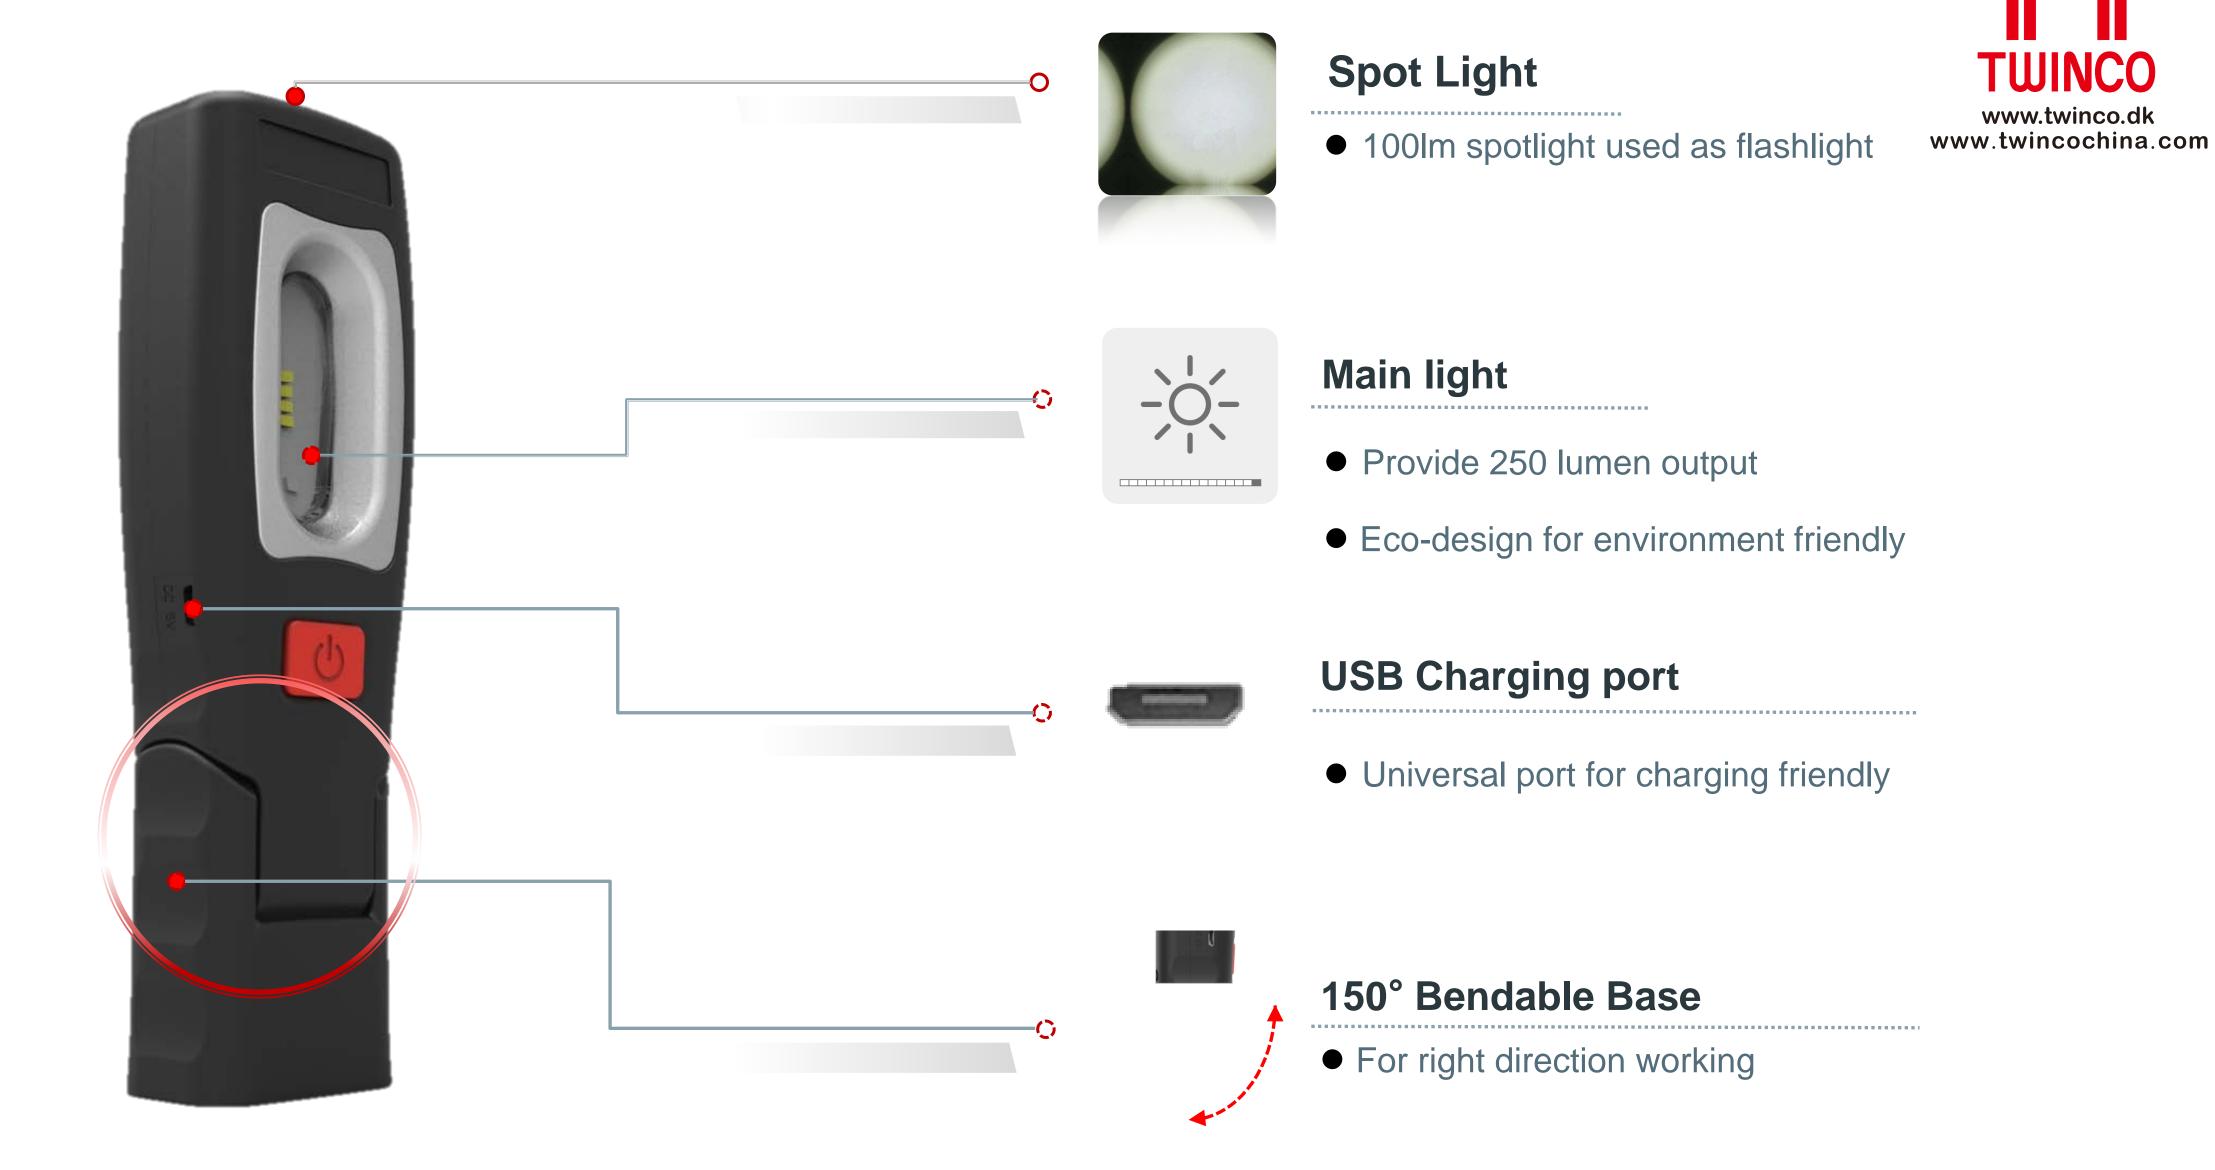

#### **Professional Lens**

Clear and bright light distribution

#### **Charging Indicator**

Red: charging

Green: full charge

#### **ON-OFF Button**

Press button: spot light-main light-off

# **Powerful lithium-ion battery**

2200mAH battery with long life

### **360° Foldable Rotatable Hook**

For fundational lamp placing

# **Strong Built-in Magnet**

Magnetic base for hand free working

## String

Take the lamp anywhere conveniently

| Model            | LZ22008                   |
|------------------|---------------------------|
| Lumen            | 100 lm (spot light)       |
|                  | 250 lm (main light)       |
| Light angle      | 120°                      |
| CCT              | 5500-6500K                |
| Discharging time | 6 h (spot light)          |
|                  | 4 h (main light)          |
| Charging time    | 4 h                       |
| IP               | 20                        |
| Material         | ABS + rubber              |
| Battery type     | Li-lon                    |
| Battery capacity | 3.7V/ 2200mAh             |
| Adaptor output   | 5V1A                      |
| Charging port    | Micro USB                 |
| Cable            | USB charging cable, 1.2m  |
| Size             | 189 x 57.4 x 36.1 mm      |
| Weight           | 198 g (excluding adaptor) |