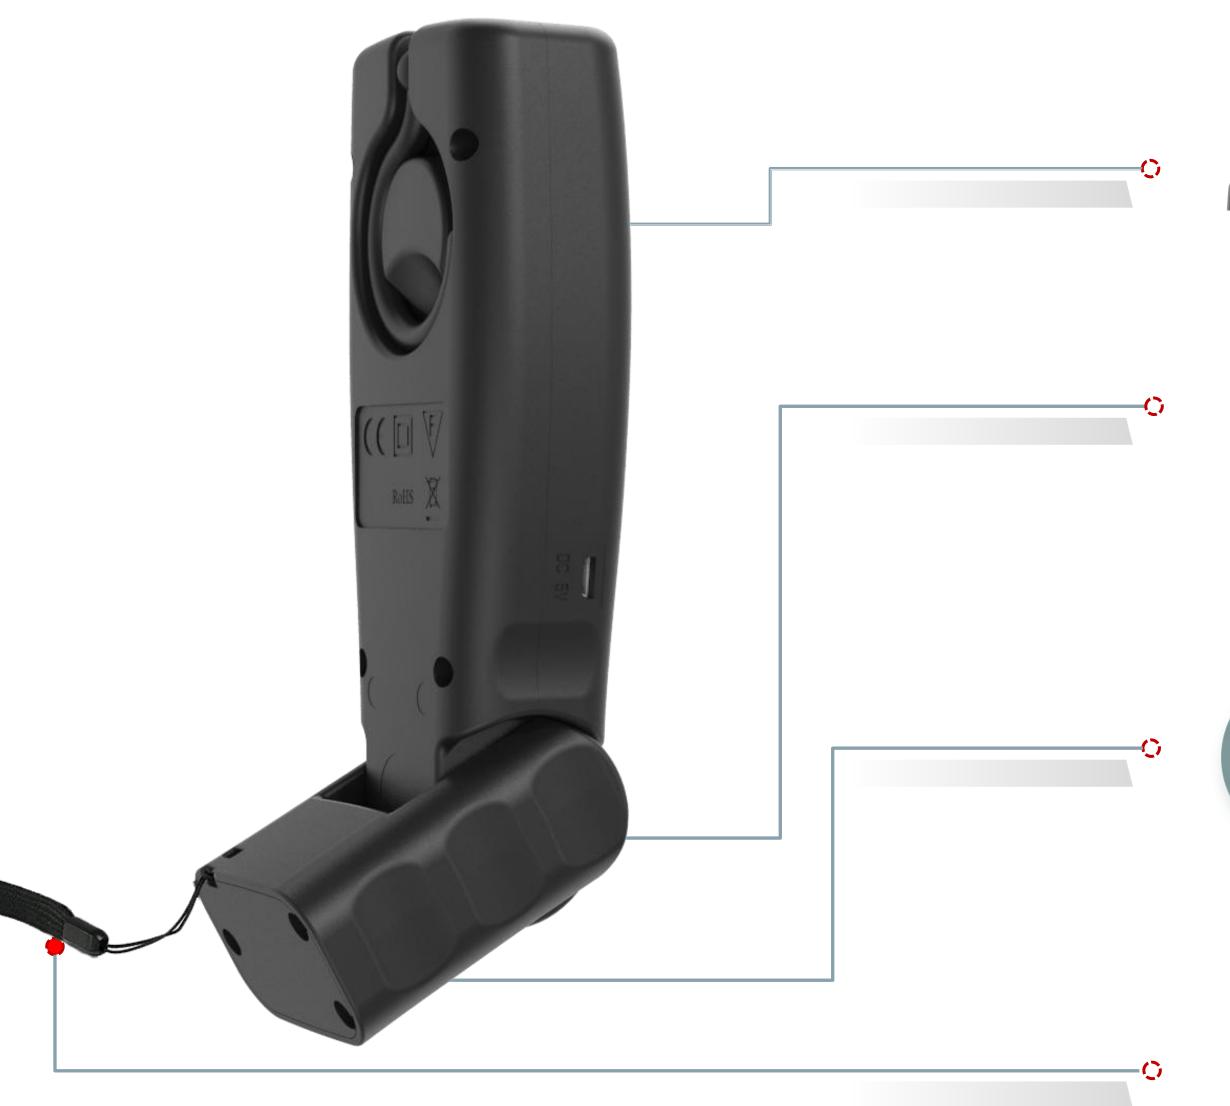

### **360° Foldable Rotatable Hook**

For fundational lamp placing

# **Strong Built-in Magnet**

Magnetic base for hand free working

## String

Take the lamp anywhere conveniently

| Model            | LZ22008                   |
|------------------|---------------------------|
| Lumen            | 100 lm (spot light)       |
|                  | 250 lm (main light)       |
| Light angle      | 120°                      |
| CCT              | 5500-6500K                |
| Discharging time | 6 h (spot light)          |
|                  | 4 h (main light)          |
| Charging time    | 4 h                       |
| IP               | 20                        |
| Material         | ABS + rubber              |
| Battery type     | Li-lon                    |
| Battery capacity | 3.7V/ 2200mAh             |
| Adaptor output   | 5V1A                      |
| Charging port    | Micro USB                 |
| Cable            | USB charging cable, 1.2m  |
| Size             | 189 x 57.4 x 36.1 mm      |
| Weight           | 198 g (excluding adaptor) |