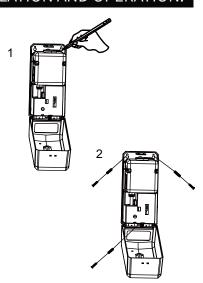

## INSTALLATION AND OPERATION:

#### INSTALLATION

- 1.Use the key to open front shell of the dispenser and put the dispenser on the wall.
- 2. Mark the holes position on the wall and then remove dispenser.
- 3. Turn on the switch to enjoy.
- 4. Adjust the outflow. Switch to middle position, the liquid output is smaller.