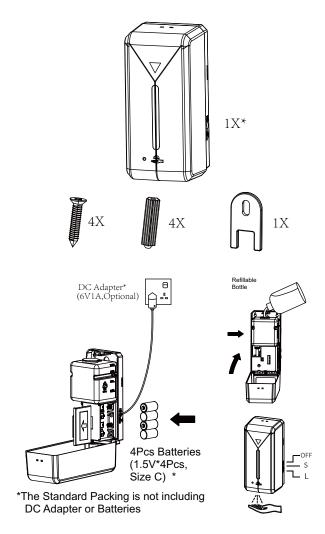

#### **COMPONENT PART:**

- \* Different Pumpfor Different Liquid
- 1.Spray:Sanitizer Liquid;
- 2.Soap:Gel or Soap Liquid;
- 3.Foam:Foam Liquid

#### **OPERATION**

1.Open cap of the bottle and refill with alcohol / gel / foam sanitizer2.Installation battery / power with DC adapter

Battery type LR14 Size C \* 4pcs

Power adapter 6V 1A DC

- 3.Switch ON to enjoy
- 4. Adjust the outflow. Switch to middle position(S), the liquid output is smaller. Switch to bottom position(L) can enjoy to bigger liquid output. Note: Please change battery if the nozzle outflow is getting smaller Please switch to "OFF" when refilling sanitizer

#### PACKING LIST:

\*Please install the soap dispenser in the back of direct sunlight.