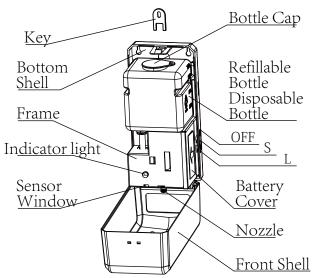

#### **COMPONENT PART:**

- \* Different Pumpfor Different Liquid
- 1.Spray:Sanitizer Liquid;
- 2.Soap:Gel or Soap Liquid;
- 3.Foam:Foam Liquid

## LED LIGHT:

- When the dispenser is powered on and under working status, the LED flash in green color every 4 seconds.
- LED flash in green when liquid flow out.

#### INSTALLATION

- 1.Use the key to open front shell of the dispenser and put the dispenser on the wall.
- 2. Mark the holes position on the wall and then remove dispenser.
- 3. Turn on the switch to enjoy.
- 4. Adjust the outflow. Switch to middle position, the liquid output is smaller.

#### **OPERATION**

1.Open cap of the bottle and refill with alcohol / gel / foam sanitizer2.Installation battery / power with DC adapter

Battery type LR14 Size C \* 4pcs

Power adapter 6V 1A DC

- 3.Switch ON to enjoy
- 4. Adjust the outflow. Switch to middle position(S), the liquid output is smaller. Switch to bottom position(L) can enjoy to bigger liquid output. Note: Please change battery if the nozzle outflow is getting smaller Please switch to "OFF" when refilling sanitizer