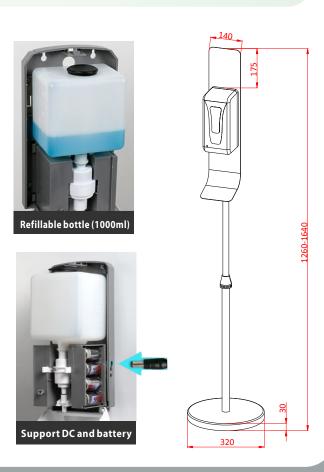

## **5178 TWIN** Automatic Hand Disinfection Station

- Suitable for 3 different liquid: foam, soap, sanitizer;
- Refillable bottle (1000ml);
- Lockable with window design;
- With UV disinfection can kill virus on the hand;
- Support DC and battery, the battery can use more than 30,000 times push;
- · Light indicator for low power;
- Light indicator if something under the dispenser from the sensor and will stop working to avoid any leakage;
- Durable stainless steel rod, bottle holder, and base cover;
- Heavy stable concret base with plastic covering;
- Automatic Soap Dispenser is easily held in place with screw kits;
- Height adjustable from 126 to 164 cm;
- KD design; Flat packing; Easy to be assembled.