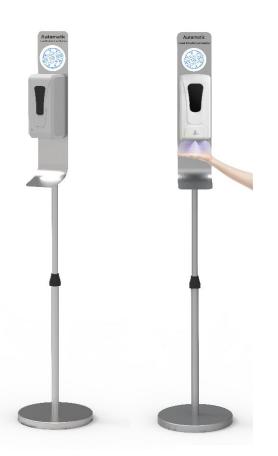

## **5178 TWIN** Automatic Hand Disinfection Station

- Suitable for 3 different liquid: foam, soap, sanitizer;
- Refillable bottle (1000ml);
- Lockable with window design;
- With UV disinfection can kill virus on the hand;
- Support DC and battery, the battery can use more than 30,000 times push;
- · Light indicator for low power;
- Light indicator if something under the dispenser from the sensor and will stop working to avoid any leakage;
- Durable stainless steel rod, bottle holder, and base cover;
- Heavy stable concret base with plastic covering;
- Automatic Soap Dispenser is easily held in place with screw kits;
- Height adjustable from 126 to 164 cm;
- KD design; Flat packing; Easy to be assembled.